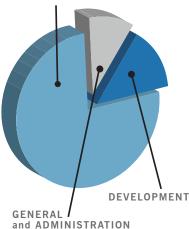

#### **EXPENSES**

**PROGRAM SERVICES** 

| REVENUE AND SUPPORT                   | UNRESTRICTED | TEMPORARILY RESTRICTED | PERMANENTLY RESTRICTED | TOTAL     |
|---------------------------------------|--------------|------------------------|------------------------|-----------|
| Grants and contracts                  | \$266, 747   |                        |                        | 266,747   |
| Membership dues                       | 10,534       |                        |                        | 10,534    |
| Contributions                         | 163,736      | \$258,684              |                        | 422,420   |
| Special events                        | 80,470       |                        |                        | 80,470    |
| In-kind revenue                       | 39,105       |                        |                        | 39,105    |
| Program revenue                       | 43,876       |                        |                        | 43,876    |
| Interest income                       |              | 2,704                  |                        | 2,704     |
| Dividend income                       |              | 24,198                 |                        | 24,198    |
| Realized gain on investments          |              | 38,369                 |                        | 38,369    |
| Unrealized loss on investments        |              | 33,250                 |                        | 33,250    |
| Other                                 | 737          |                        |                        | 737       |
| Net assets released from restrictions | 317,616      | (317,616)              |                        |           |
| _                                     | 922,821      | 39,589                 |                        | 962,410   |
| EXPENSES                              |              |                        |                        |           |
| Pre and Post Adoption Services        | 259,917      |                        |                        | 259,917   |
| Youth Connections                     | 237,761      |                        |                        | 237,761   |
| Triad Services                        | 142,992      |                        |                        | 142,992   |
| Advocacy                              | 46,831       |                        |                        | 46,831    |
| Total Program Services                | 687,501      |                        |                        | 687,501   |
| General and Administrative            | 92,246       |                        |                        | 92,246    |
| Development                           | 124,872      |                        |                        | 124,872   |
| Total Supporting Services             | 217,118      |                        |                        | 217,118   |
| _                                     | 904,619      |                        |                        | 904,619   |
| CHANGE IN NET ASSETS                  | 18,202       | 39,589                 |                        | 57,791    |
| NET ASSETS – BEGINNING OF YEAR –      | 566,795      | 505,957                | 793,009                | 1,865,761 |
| NET ASSETS – END OF YEAR =            | 584,997      | 545,546                | 793,009                | 1,923,552 |