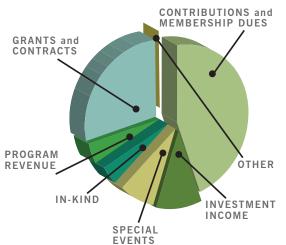

#### **REVENUE AND SUPPORT**

#### **EXPENSES**

**PROGRAM SERVICES** 

| REVENUE AND SUPPORT                   | UNRESTRICTED | TEMPORARILY RESTRICTED | PERMANENTLY RESTRICTED | TOTAL     |
|---------------------------------------|--------------|------------------------|------------------------|-----------|
| Grants and contracts                  | \$266, 747   |                        |                        | 266,747   |
| Membership dues                       | 10,534       |                        |                        | 10,534    |
| Contributions                         | 163,736      | \$258,684              |                        | 422,420   |
| Special events                        | 80,470       |                        |                        | 80,470    |
| In-kind revenue                       | 39,105       |                        |                        | 39,105    |
| Program revenue                       | 43,876       |                        |                        | 43,876    |
| Interest income                       |              | 2,704                  |                        | 2,704     |
| Dividend income                       |              | 24,198                 |                        | 24,198    |
| Realized gain on investments          |              | 38,369                 |                        | 38,369    |
| Unrealized loss on investments        |              | 33,250                 |                        | 33,250    |
| Other                                 | 737          |                        |                        | 737       |
| Net assets released from restrictions | 317,616      | (317,616)              |                        |           |
| _                                     | 922,821      | 39,589                 |                        | 962,410   |
| EXPENSES                              |              |                        |                        |           |
| Pre and Post Adoption Services        | 259,917      |                        |                        | 259,917   |
| Youth Connections                     | 237,761      |                        |                        | 237,761   |
| Triad Services                        | 142,992      |                        |                        | 142,992   |
| Advocacy                              | 46,831       |                        |                        | 46,831    |
| Total Program Services                | 687,501      |                        |                        | 687,501   |
| General and Administrative            | 92,246       |                        |                        | 92,246    |
| Development                           | 124,872      |                        |                        | 124,872   |
| Total Supporting Services             | 217,118      |                        |                        | 217,118   |
| _                                     | 904,619      |                        |                        | 904,619   |
| CHANGE IN NET ASSETS                  | 18,202       | 39,589                 |                        | 57,791    |
| NET ASSETS – BEGINNING OF YEAR –      | 566,795      | 505,957                | 793,009                | 1,865,761 |
| NET ASSETS – END OF YEAR =            | 584,997      | 545,546                | 793,009                | 1,923,552 |